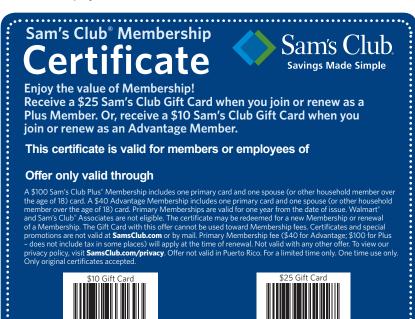

## Enjoy a year of exceptional savings - and up to a \$25 Gift Card.

is excited to announce an exclusive Membership offer: Employees will receive up to a \$25 Sam's Club® Gift Card when they sign up for or upgrade to a new Sam's Club Plus® Membership or renew an existing Plus Membership by

Or, choose an Advantage Membership and receive a **\$10 Sam's Club Gift Card** at sign-up. In addition to a year of exceptional value, Advantage Members enjoy time-saving services in-Club and online. For a full list of benefits, visit **SamsClub.com/membership**.

To become a Member, bring this certificate along with proof of employment to the Member Services Desk of your local Club. Upon payment for a Plus Membership, you will receive a \$25 Sam's Club Gift Card. Upon payment for an Advantage Membership, you will receive a \$10 Sam's Club Gift Card.